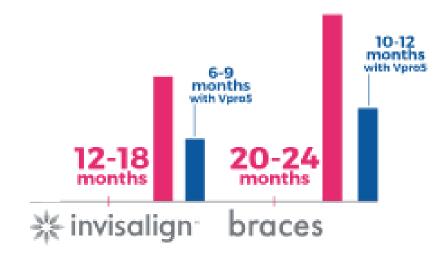

The average treatment time depends largely on the complexity of your individual treatment needs. On average, full Invisalign<sup>®</sup> treatment is 12-18 months with office visits about every 8-12 weeks. Traditional Braces treatment time is typically 20-24 months with office visits approximately every 4 weeks.

The great news is that no matter what option you use for treatment, we offer technology to help finish treatment in half the time. Vpro5 is an advanced orthodontic mouthpiece that is worn for only 5 mins per day and gently vibrates your teeth to stimulate the bone and improve teeth movement. VPro5 is a easy and cost effective option to reduce overall treatment time.